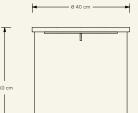

**Production details** Marble and metal structure cut with high precision.

Dimensions (cm) H50 x 040 Weight (kg) approx 35

**Cleaning instructions** Wipe with a damp cloth, or just a soft dry cloth. Do not use any type of detergent that can mark the stone and metal.