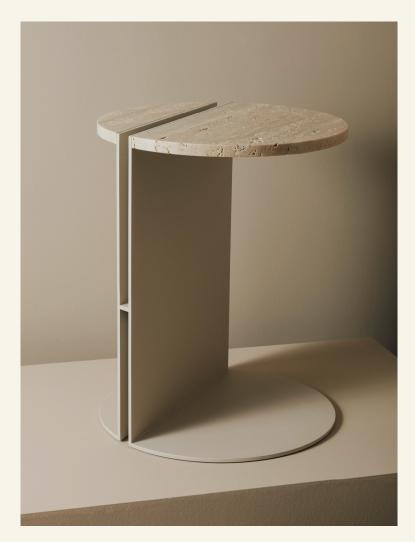

Half Travertine

The HALF series of tables are the ultimate expression of elegance. With simple and architectural features, HALF is a multi-purpose side table that combines carefully selected colors with unique marble stones

Name Half Travertine Category side table Designer Fábio Teixeira Year 2020

Materials & finishing Structure in steel beige sand lacquered and fine texture finish, tavertine top with open pore honed matte finish. Production details Marble and metal structure cut