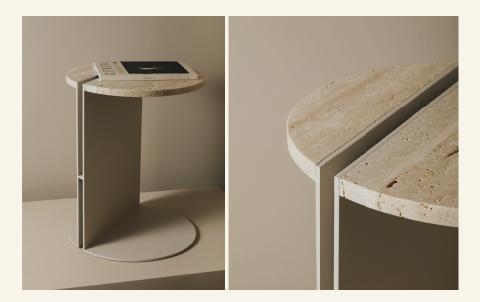

Name Half Travertine Category side table Designer Fábio Teixeira Year 2020

Materials & finishing Structure in steel beige sand lacquered and fine texture finish, tavertine top with open pore honed matte finish. Production details Marble and metal structure cut

**Production details** Marble and metal structure cut with high precision.

Dimensions (cm) H50 x 040 Weight (kg) approx 35

**Cleaning instructions** Wipe with a damp cloth, or just a soft dry cloth. Do not use any type of detergent that can mark the stone and metal.