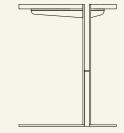

Half Travertine

The HALF series of tables are the ultimate expression of elegance. With simple and architectural features, HALF is a multi-purpose side table that combines carefully selected colors with unique marble stones

Name Half Travertine Category side table Designer Fábio Teixeira Year 2020

Materials & finishing Structure in steel beige sand lacquered and fine texture finish, tavertine top with open pore honed matte finish. Production details Marble and metal structure cut